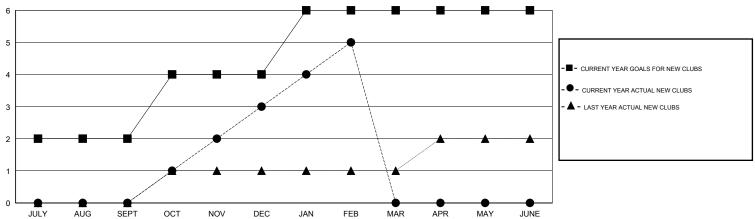

| 115                | 161                                 | 98                 | 63               |
| OCT/NOV/DEC   | 2                | 3                 | 0                | 3                | OCT/NOV/DEC           | 125                | 159                                 | 36                 | 123              |
| JAN/FEB/MAR   | 2                | 2                 | 0                | 2                | JAN/FEB/MAR           | 120                | 104                                 | 34                 | 70               |
| APR/MAY/JUNE  | 0                | 0                 | 0                | 0                | APR/MAY/JUNE          | 15                 | 0                                   | 0                  | 0                |

#### GOALS AND ACTUAL NEW CLUBS CUMULATIVE



#### GOALS AND ACTUAL MEMBERS CUMULATIVE



| DROPPED CLUBS: 0  DROPPED MEMBERS |     | 74 CLUBS OF 107 ADDED 1 OR MORE NEW MEMBERS | GENDER DISTRIBU  MALE  FEMALE | TION<br>2,423 (73.63%)<br>868 (26.37%) |     |
|-----------------------------------|-----|---------------------------------------------|-------------------------------|----------------------------------------|-----|
| DECEASED                          | 7   | CLICK HERE FOR HEALTH                       | FAMILY UNIT MEMBERS           |                                        | 319 |
| CLUB CANCELLED                    | 161 | ASSESSMENT DATA                             | HEAD OF HOUSEHOLD             |                                        | 146 |
| OTHER TOTAL                       | 168 |