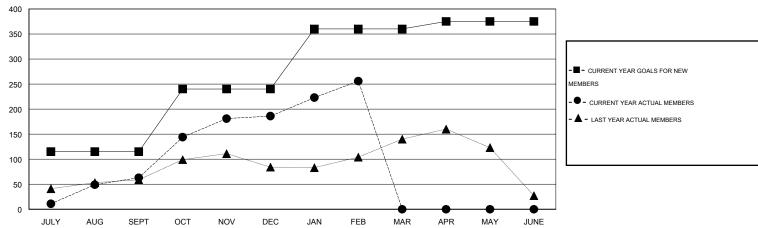

#### GOALS AND ACTUAL MEMBERS CUMULATIVE

| DROPPED CLUBS: 0  DROPPED MEMBERS |     | 74 CLUBS OF 107 ADDED 1 OR MORE NEW MEMBERS | GENDER DISTRIBU  MALE  FEMALE | TION<br>2,423 (73.63%)<br>868 (26.37%) |     |
|-----------------------------------|-----|---------------------------------------------|-------------------------------|----------------------------------------|-----|
| DECEASED                          | 7   | CLICK HERE FOR HEALTH                       | FAMILY UNIT MEMBERS           |                                        | 319 |
| CLUB CANCELLED                    | 161 | ASSESSMENT DATA                             | HEAD OF HOUSEHOLD             |                                        | 146 |
| OTHER TOTAL                       | 168 |                                             | NON-HEAD OF HOUSEHOLD         |                                        |     |